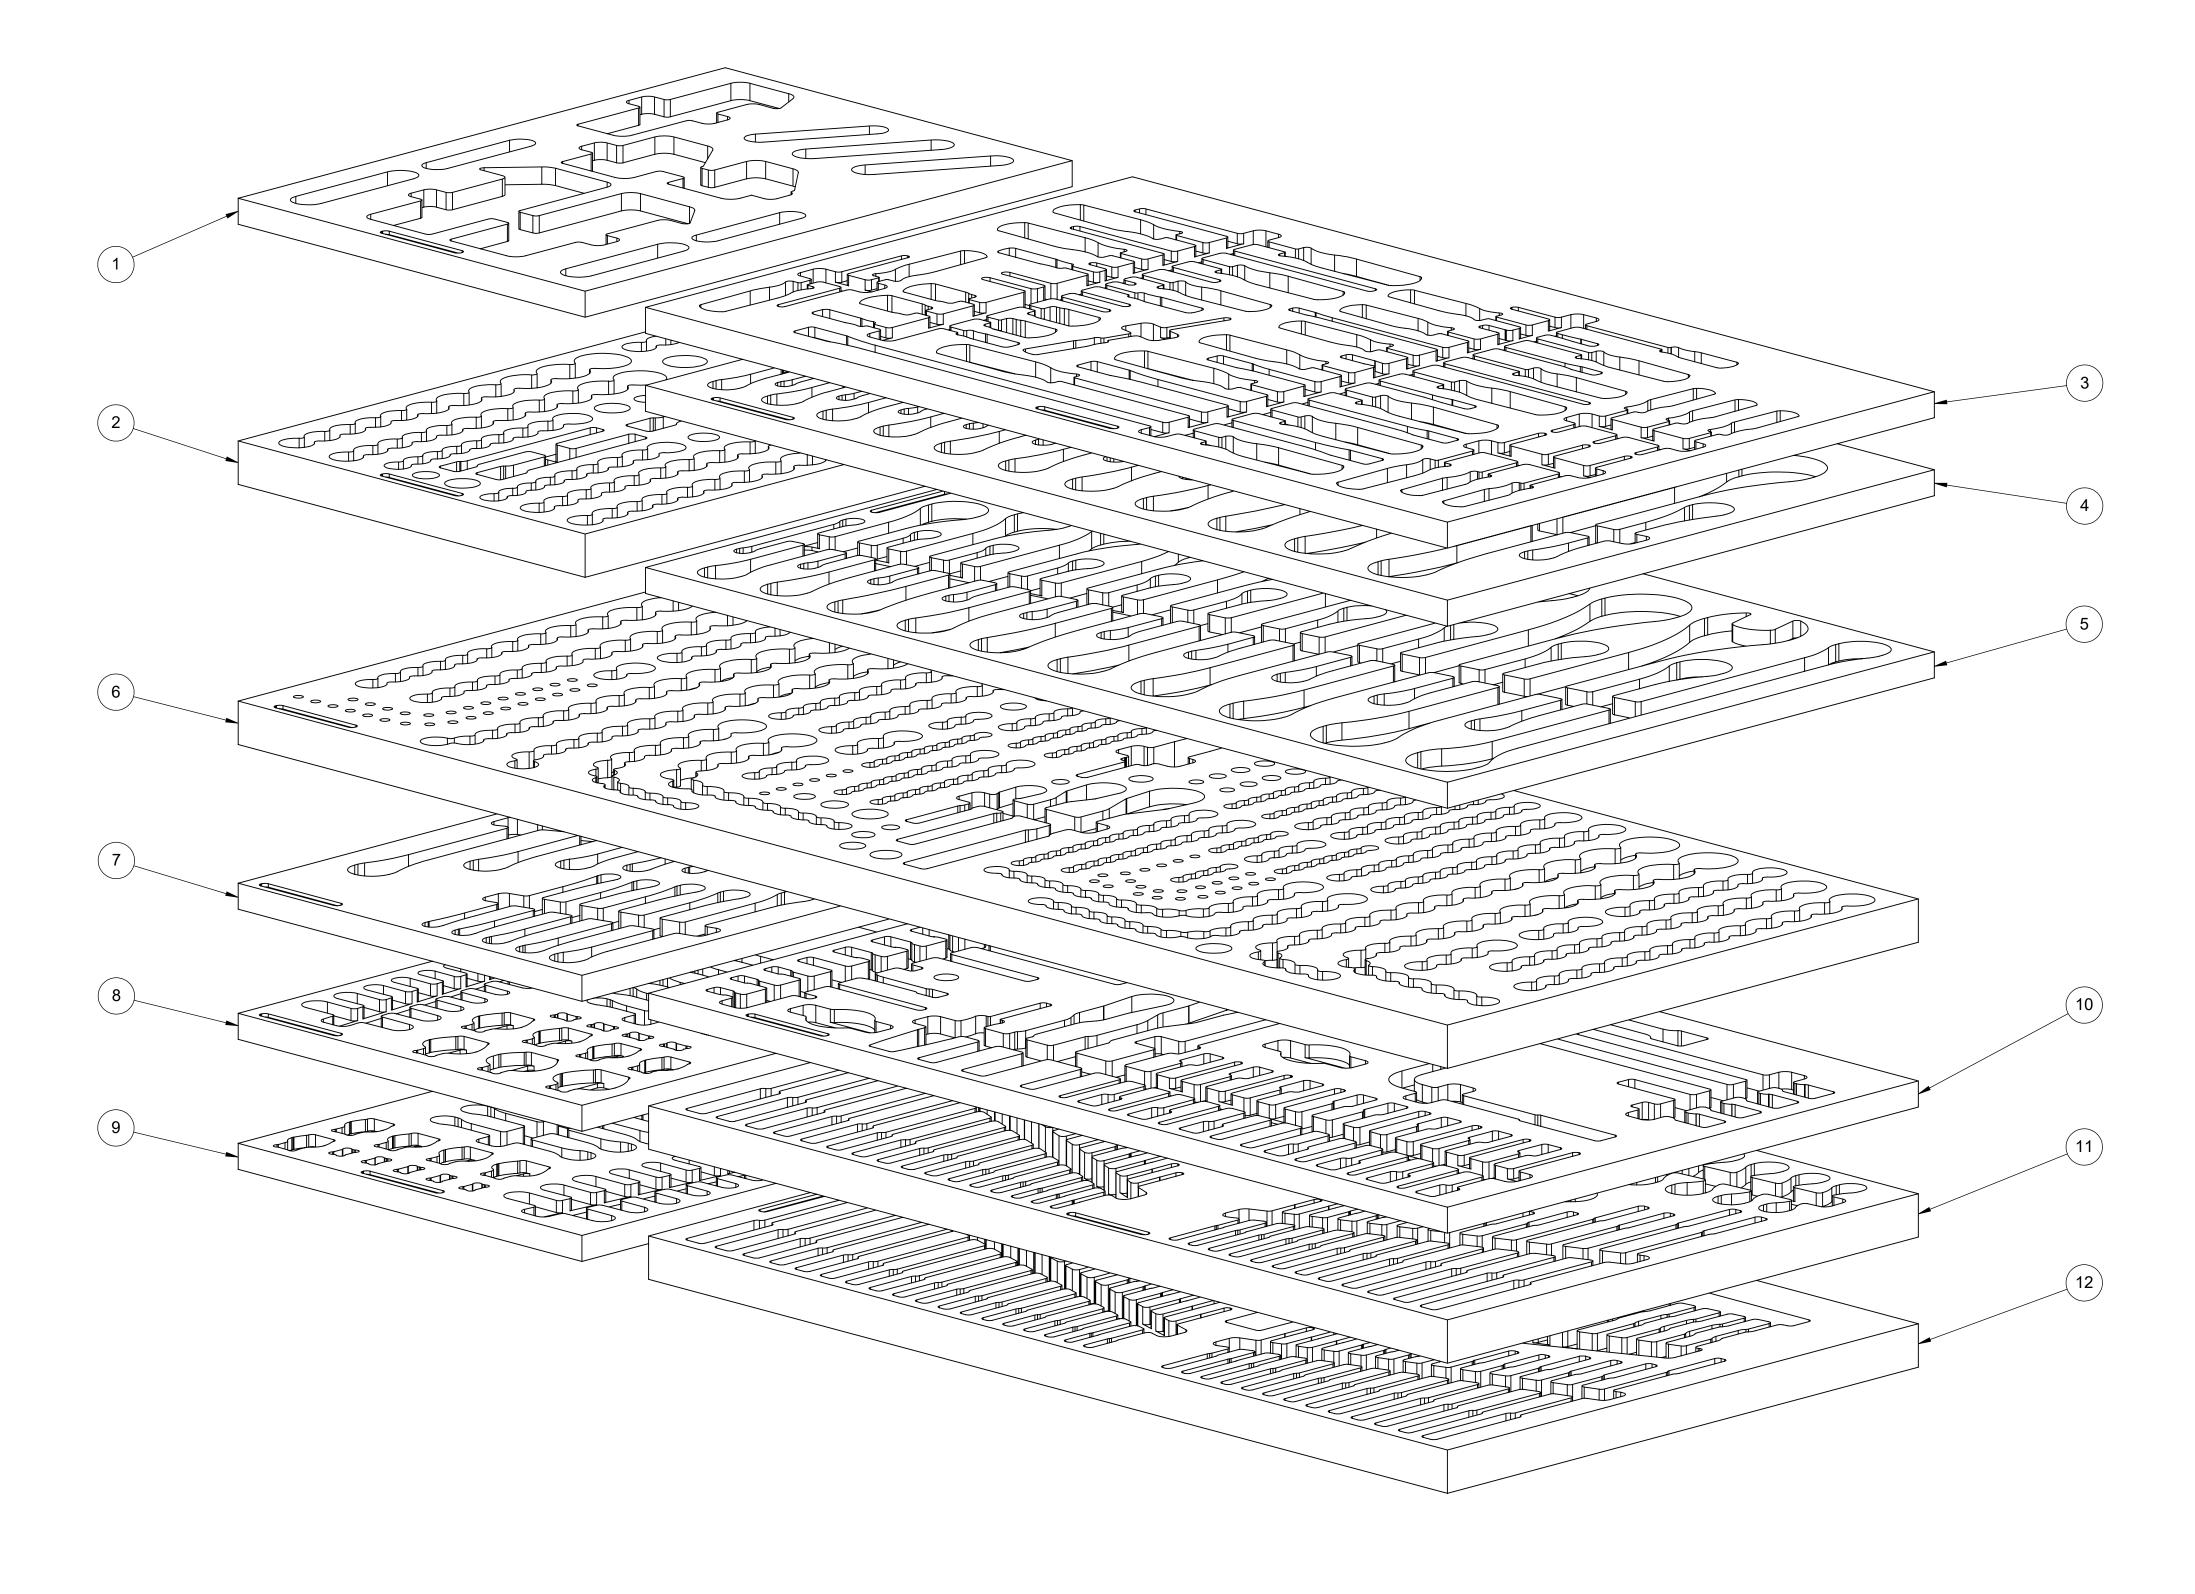

| BALLOON<br>NUMBER | SUGGESTED<br>DRAWER NUMBER | ORGANIZER PART<br>NUMBER | QUANTITY |
|-------------------|----------------------------|--------------------------|----------|
| 1                 | DRAWER 1                   | F-03427-R                | 1        |
| 2                 | DRAWER 3                   | F-03428-T                | 1        |
| 3                 | DRAWER 4                   | F-03429-R                | 1        |
| 4                 | DRAWER 5                   | F-03430-R                | 1        |
| 5                 | DRAWER 6                   | F-03431-R                | 1        |
| 6                 | DRAWER 7                   | F-03207-T                | 1        |
| 7                 | DRAWER 8                   | F-03433-R                | 1        |
| 8                 | DRAWER 9                   | F-03435-R                | 1        |
| 9                 | DRAWER 10                  | F-03434-R                | 1        |
| 10                | DRAWER 12                  | F-03436-R                | 1        |
| 11                | DRAWER 13                  | F-03437-T                | 1        |
| 12                | DRAWER 14                  | F-03438-T                | 1        |

NOTES:
1. ORGANIZERS ORIGINALLY CREATED TO FIT HUSKY 1025-PC SET H1025MTS
2. DRAWER SIZES BASED ON MEASUREMENTS FROM 52-INCH, 15-DRAWER TOOLBOX MODEL H52CH6TR9HD

FoamFit Tools

**MATERIAL SEE COMPONENT DRAWINGS FOR** MATERIAL AND DIMENSIONS